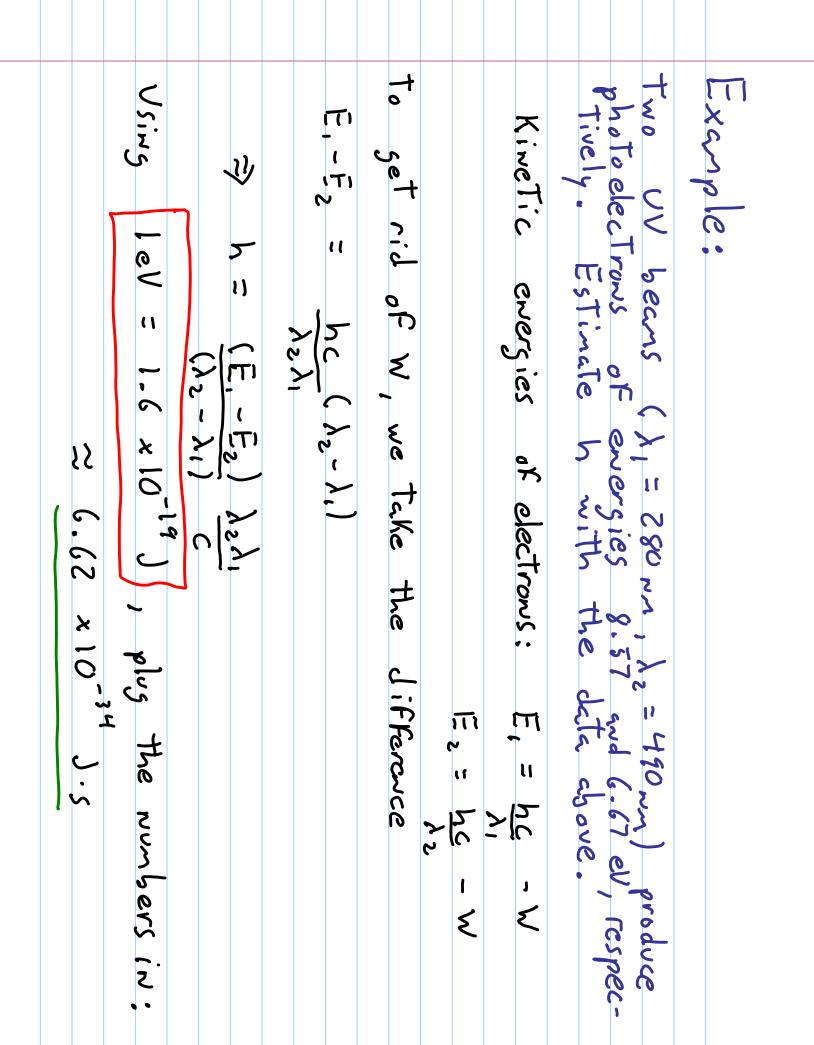

| Note: the photoelectric effect is a PHY225 lab. Try it out!<br>calculate h/e! | -to derive Compton scattering formula<br>(i.e. wavelength shift versus angle) | -basic description of the experiments<br>-experimental results and observations<br>-why classical physics did not explain<br>the observed results | ot light<br>I expect you to learn: | Goal of the lecture: to learn about two key experiments that<br>provided evidence for the particle nature | Lecture 4: The Photoelectric Effect and the Compton Effect |
|-------------------------------------------------------------------------------|-------------------------------------------------------------------------------|---------------------------------------------------------------------------------------------------------------------------------------------------|------------------------------------|-----------------------------------------------------------------------------------------------------------|------------------------------------------------------------|
|-------------------------------------------------------------------------------|-------------------------------------------------------------------------------|---------------------------------------------------------------------------------------------------------------------------------------------------|------------------------------------|-----------------------------------------------------------------------------------------------------------|------------------------------------------------------------|