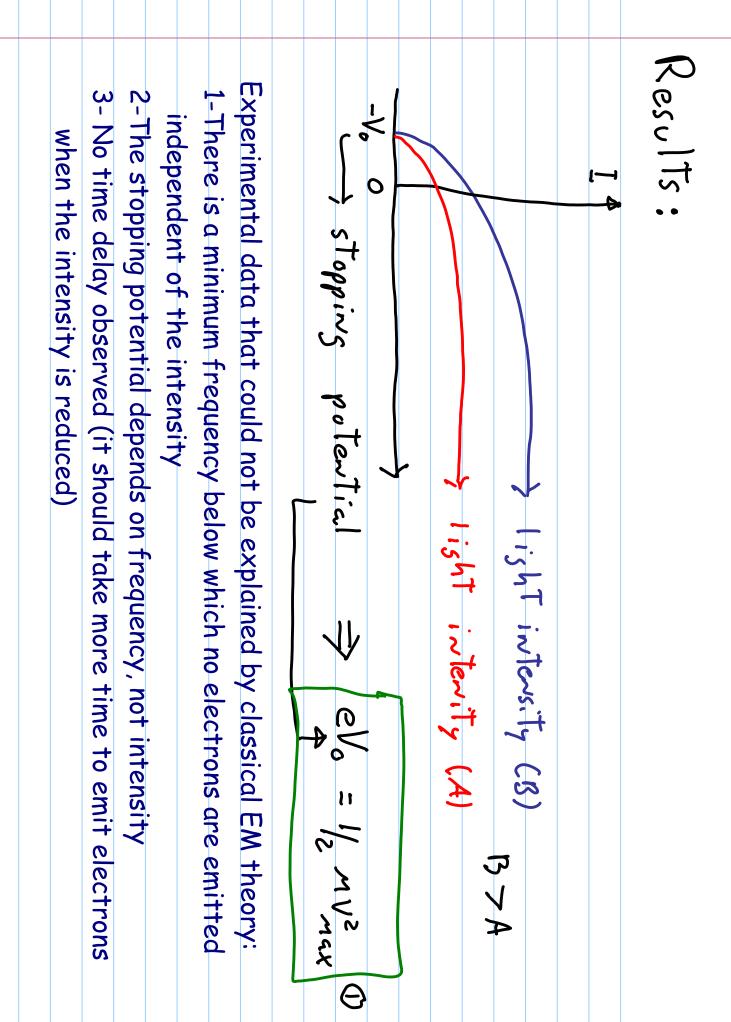

| Note: the photoelectric effect is a PHY225 lab. Try it out!<br>calculate h/e! | -to derive Compton scattering formula<br>(i.e. wavelength shift versus angle) | -basic description of the experiments<br>-experimental results and observations<br>-why classical physics did not explain<br>the observed results | ot light<br>I expect you to learn: | Goal of the lecture: to learn about two key experiments that<br>provided evidence for the particle nature | Lecture 4: The Photoelectric Effect and the Compton Effect |
|-------------------------------------------------------------------------------|-------------------------------------------------------------------------------|---------------------------------------------------------------------------------------------------------------------------------------------------|------------------------------------|-----------------------------------------------------------------------------------------------------------|------------------------------------------------------------|
|-------------------------------------------------------------------------------|-------------------------------------------------------------------------------|---------------------------------------------------------------------------------------------------------------------------------------------------|------------------------------------|-----------------------------------------------------------------------------------------------------------|------------------------------------------------------------|