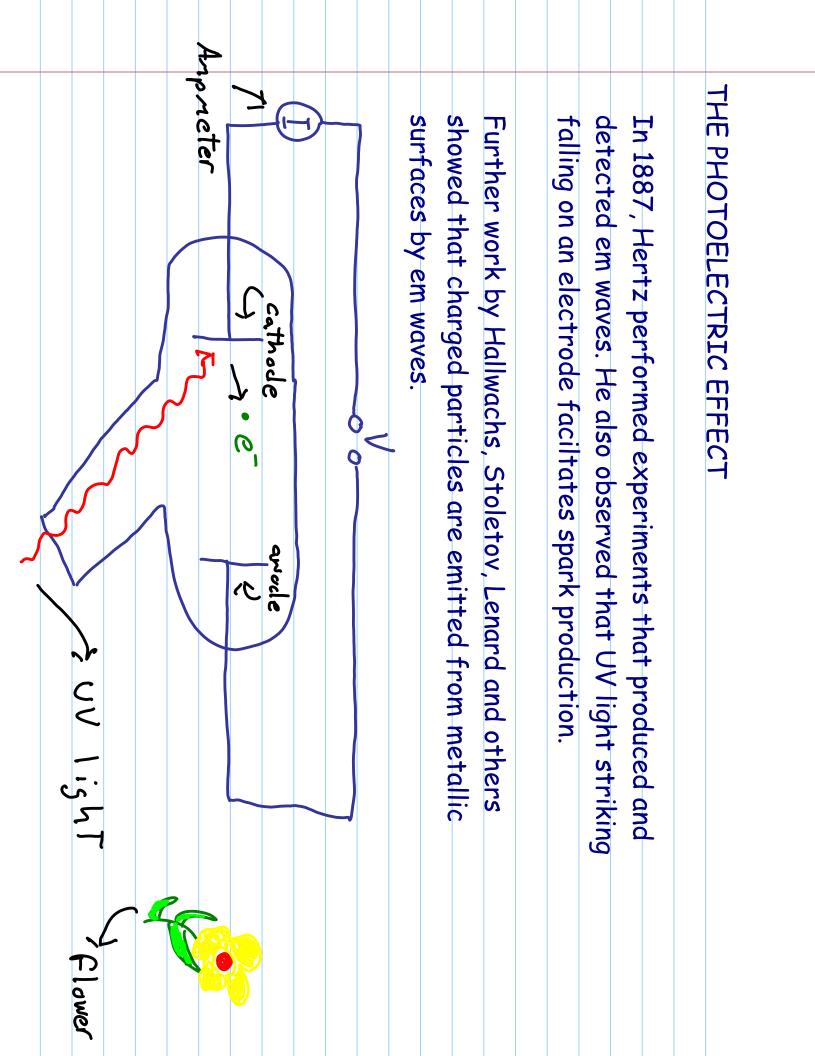

| Note: the photoelectric effect is a PHY225 lab. Try it out!<br>calculate h/e! | -to derive Compton scattering formula<br>(i.e. wavelength shift versus angle) | -basic description of the experiments<br>-experimental results and observations<br>-why classical physics did not explain<br>the observed results | ot light<br>I expect you to learn: | Goal of the lecture: to learn about two key experiments that<br>provided evidence for the particle nature | Lecture 4: The Photoelectric Effect and the Compton Effect |
|-------------------------------------------------------------------------------|-------------------------------------------------------------------------------|---------------------------------------------------------------------------------------------------------------------------------------------------|------------------------------------|-----------------------------------------------------------------------------------------------------------|------------------------------------------------------------|
|-------------------------------------------------------------------------------|-------------------------------------------------------------------------------|---------------------------------------------------------------------------------------------------------------------------------------------------|------------------------------------|-----------------------------------------------------------------------------------------------------------|------------------------------------------------------------|