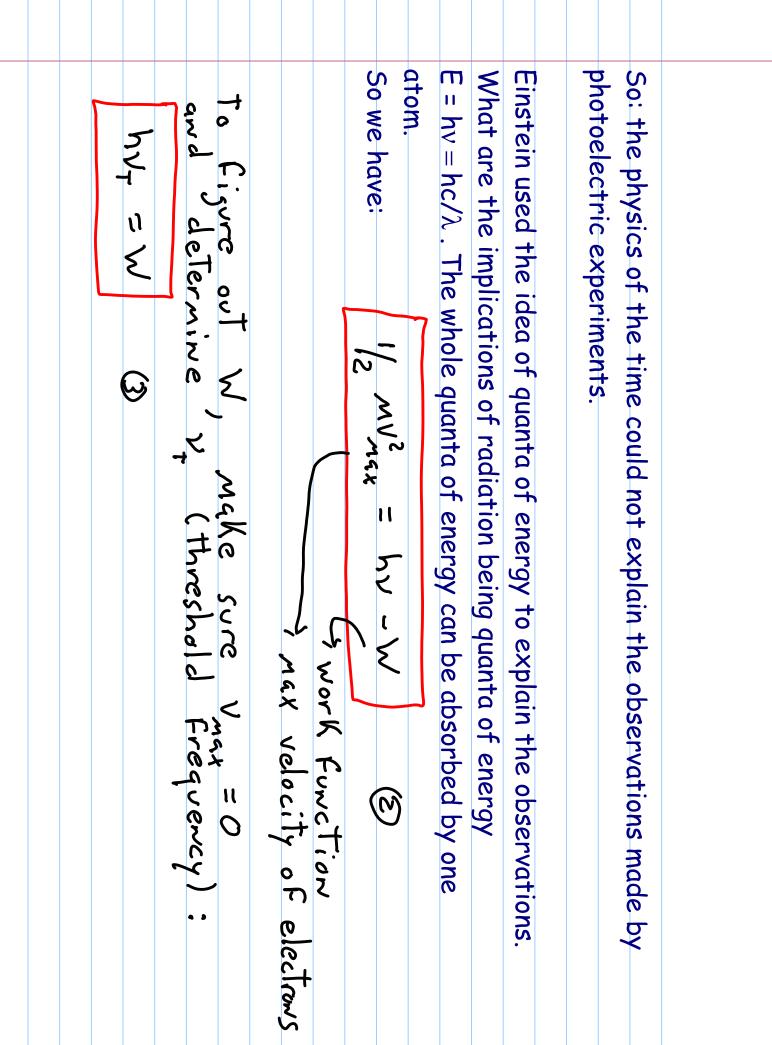

| Note: the photoelectric effect is a PHY225 lab. Try it out!<br>calculate h/e! | -to derive Compton scattering formula<br>(i.e. wavelength shift versus angle) | -basic description of the experiments<br>-experimental results and observations<br>-why classical physics did not explain<br>the observed results | ot light<br>I expect you to learn: | Goal of the lecture: to learn about two key experiments that<br>provided evidence for the particle nature | Lecture 4: The Photoelectric Effect and the Compton Effect |
|-------------------------------------------------------------------------------|-------------------------------------------------------------------------------|---------------------------------------------------------------------------------------------------------------------------------------------------|------------------------------------|-----------------------------------------------------------------------------------------------------------|------------------------------------------------------------|
|-------------------------------------------------------------------------------|-------------------------------------------------------------------------------|---------------------------------------------------------------------------------------------------------------------------------------------------|------------------------------------|-----------------------------------------------------------------------------------------------------------|------------------------------------------------------------|