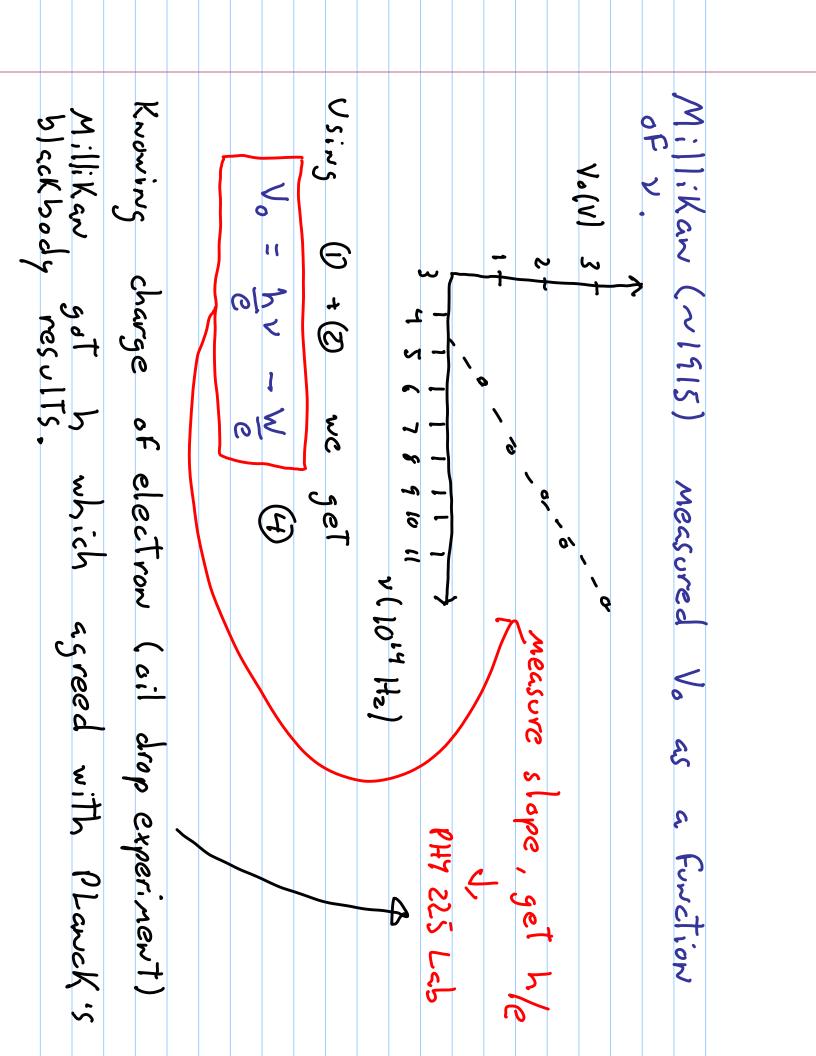

| Note: the photoelectric effect is a PHY225 lab. Try it out!<br>calculate h/e! | -to derive Compton scattering formula<br>(i.e. wavelength shift versus angle) | -basic description of the experiments<br>-experimental results and observations<br>-why classical physics did not explain<br>the observed results | ot light<br>I expect you to learn: | Goal of the lecture: to learn about two key experiments that<br>provided evidence for the particle nature | Lecture 4: The Photoelectric Effect and the Compton Effect |
|-------------------------------------------------------------------------------|-------------------------------------------------------------------------------|---------------------------------------------------------------------------------------------------------------------------------------------------|------------------------------------|-----------------------------------------------------------------------------------------------------------|------------------------------------------------------------|
|-------------------------------------------------------------------------------|-------------------------------------------------------------------------------|---------------------------------------------------------------------------------------------------------------------------------------------------|------------------------------------|-----------------------------------------------------------------------------------------------------------|------------------------------------------------------------|