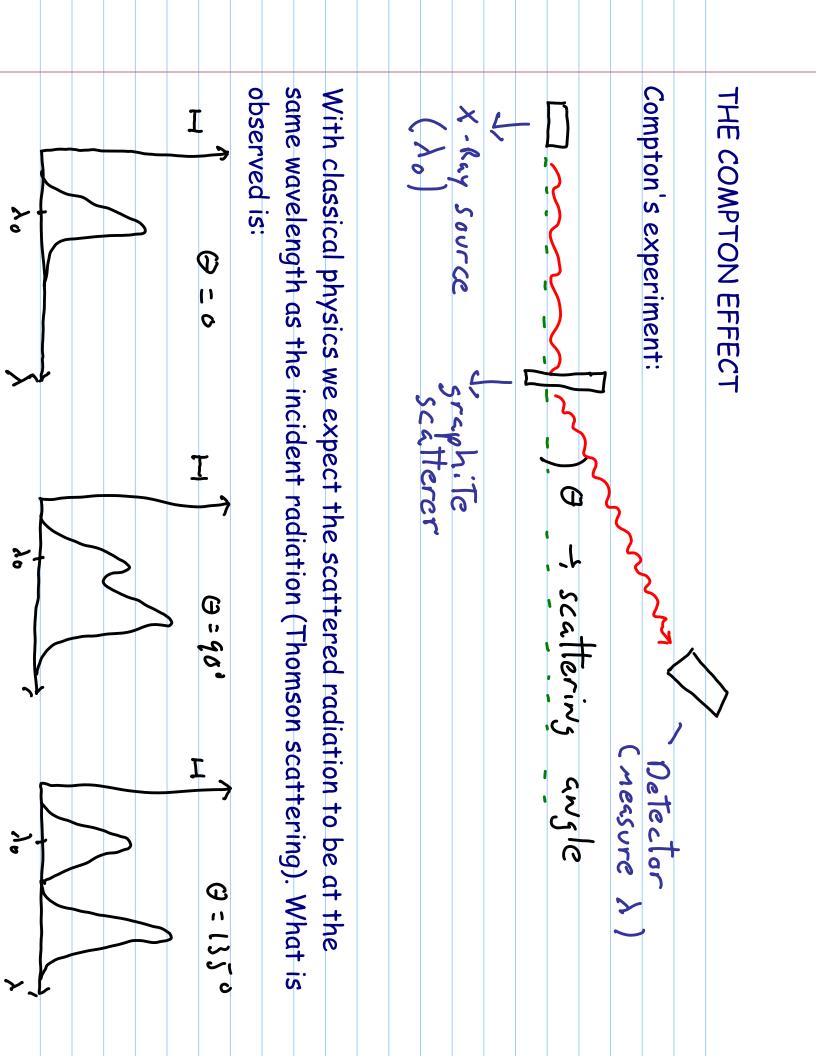

| Note: the photoelectric effect is a PHY225 lab. Try it out!<br>calculate h/e! | -to derive Compton scattering formula<br>(i.e. wavelength shift versus angle) | -basic description of the experiments<br>-experimental results and observations<br>-why classical physics did not explain<br>the observed results | ot light<br>I expect you to learn: | Goal of the lecture: to learn about two key experiments that<br>provided evidence for the particle nature | Lecture 4: The Photoelectric Effect and the Compton Effect |
|-------------------------------------------------------------------------------|-------------------------------------------------------------------------------|---------------------------------------------------------------------------------------------------------------------------------------------------|------------------------------------|-----------------------------------------------------------------------------------------------------------|------------------------------------------------------------|
|-------------------------------------------------------------------------------|-------------------------------------------------------------------------------|---------------------------------------------------------------------------------------------------------------------------------------------------|------------------------------------|-----------------------------------------------------------------------------------------------------------|------------------------------------------------------------|